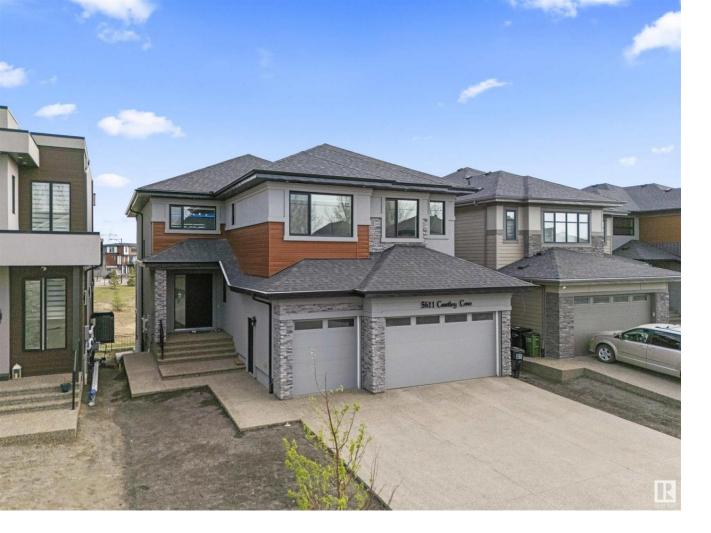

## Edmonton Alberta

\$1,274,000

Welcome to Creekwood Chappelle, where luxury meets nature in this almost 3200 sq ft stunning WALKOUT home backing directly onto a tranquil pond. The main floor features two spacious living areas, a chef's kitchen with spice kitchen, a bright dining space with extra cabinetry, a dedicated office, mudroom, and a triple garage. Enjoy incredible pond views with seamless access to a vinyl deck and balcony-perfect for entertaining or relaxing. Upstairs, the primary suite offers a private balcony overlooking the water, a spa-inspired ensuite, and a walk-in closet, while a secondary master bedroom with its own ensuite, two additional bedrooms, a full bath, bonus room, and laundry provide comfort and versatility for family or guests. The walkout basement opens to an aggregate patio and the serene backyard, with large windows and rough-ins ready for your personal touch. With modern finishes throughout, six-zone built-in speakers, 8' doors, black windows, and direct access to schools, parks, and trails. (id:6769)