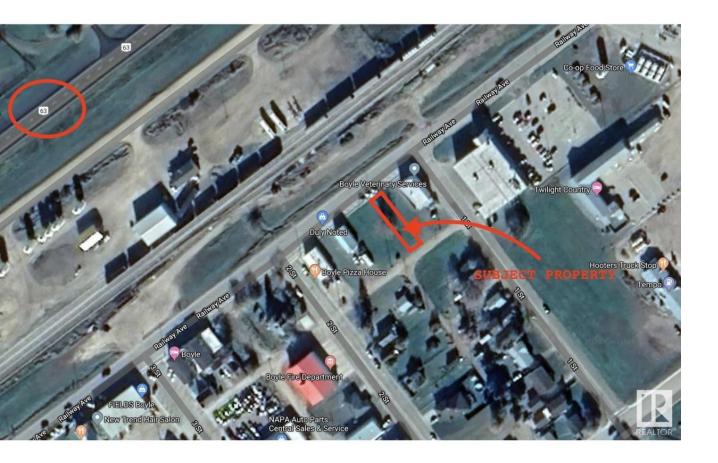

## Boyle Alberta

\$17,900

LOWEST PRICE FOR A COMMERCIAL LOT IN BOYLE! Don't miss out on this opportunity to build your dream business with exposure to HWY 63 and Railway ave in Boyle. Half way between Edmonton and Fort McMurray you could tap into the massive amount of traffic that runs on the highway daily! Exposure is key and some well established businesses are near by including the Co-op grocery store, the Boyle Vet, and the Pizza House! Municipal services are available to this lot. (id:6769)