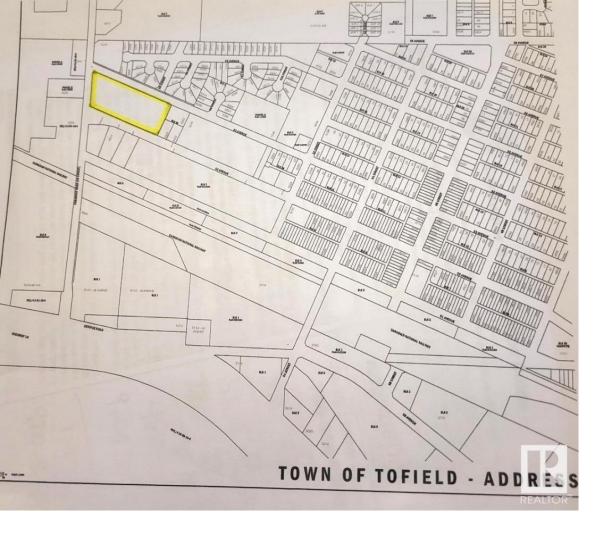

## 5619 53 Avenue Tofield AB

\$119,900

Opportunity Knocks! 4.96 acres, currently zoned residential low desity within the town limits of Tofield. Current zoning would accomodating single family homes or duplexes. Possible rezoning to medium density for low rise apartment or townhouses. \*\*bonus- Town of Tofield is offering residential tax rebate for new builds!