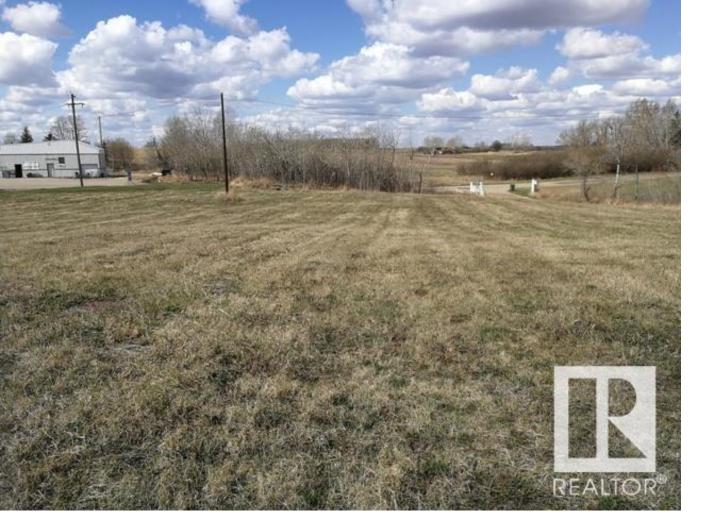

## 5620 55 Avenue Tofield AB

\$115.000

DEVELOPER ALERT!!! Super location for a multi-family development on the west edge of the Town of Tofield, 30 minutes east of Edmonton/Sherwood Park and 45 minutes from the Edmonton International Airport. 1.45 acre parcel zoned Medium Density Residential. Situated at the end of 55th Avenue in a Cul-de-sac. Note: GST will be dealt with at the time of offer (Judicial listing). Many new homes have been built in the Ketchamoot Plains Subdivision. Tofield features two Schools, a Health Centre, Medical Clinic, Pharmacies, Dental Clinic plus many other businesses and recreational opportunities. Welcome home!