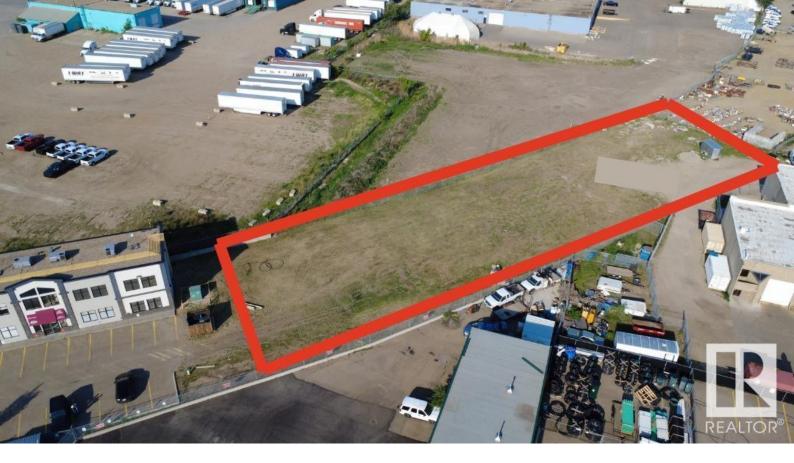

## Edmonton Alberta

\$699,000

Exceptional Investment Opportunity - Priced ~40% Below Appraised Value! This strategically located property presents an outstanding opportunity for investors and developers alike. Unique 0.9 Acres? IB-Zoned Development Site in Coronet Industrial Park, priced ~40% below appraised value. Prime 99 Street NW exposure with 23,000+ vehicles/day. Ideal for 2-storey commercial condos or multi-use development. Phase 1 next door is fully sold & owner-occupied. Sample plan: ~21,292 sq. ft. buildable area with ~\$4.08M gross profit potential. Flexible zoning, excellent access to Whitemud, Gateway Blvd, Henday & QEII. Clean site with appraisal & info sheet available. Don't miss this rare opportunity to capitalize on a high-potential development site in one of Edmonton's fastest-growing corridors. (id:6769)