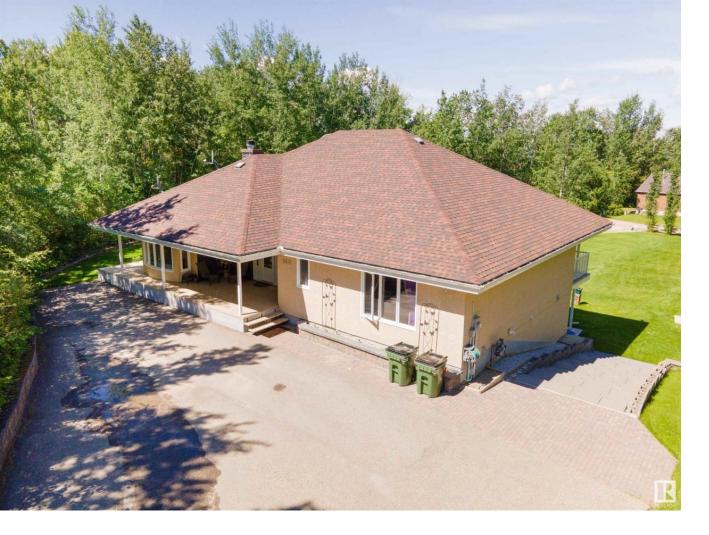

## Rural Lac Ste Anne County Alberta

\$709.900

Escape the city and enjoy lake life in this stunning custom walkout bungalow on 0.58 acres. Built for quality and comfort, it features ICF construction, in-floor heating on all levels, and an oversized triple garage. Inside, a grand curved staircase with stair lighting makes a statement. The bright main floor boasts birch hardwood, a chef's kitchen with granite counters, and a spacious living room with a wood-burning fireplace leading to a wrap-around maintenance-free deck. The primary suite is a retreat with double sinks, an 8-sprayer shower, and a rain shower head. The fully finished walkout basement includes a rec room, bar, additional bedroom, steam shower, and a mudroom with a bonus 2-pc bath. A large front and back driveway provides ample parking for all your toys. (id:6769)