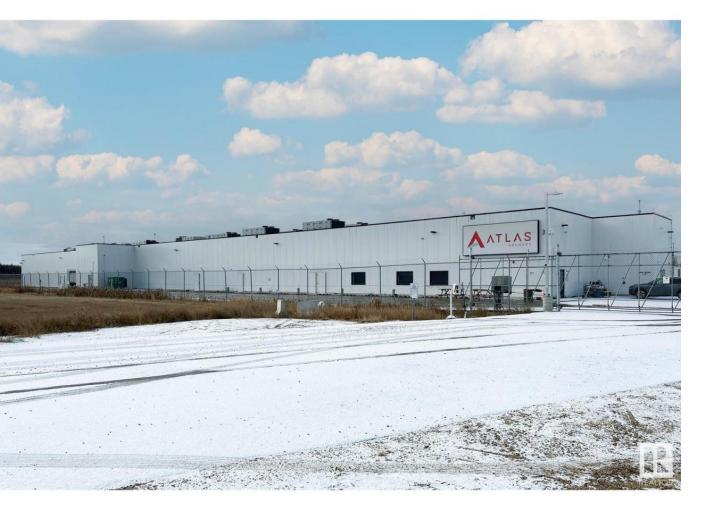

## Rural Lac Ste Anne County Alberta

\$1,650,000

This 146.83-acre property, featuring a 37,320 sq. ft. building, is perfectly suited for agricultural operations or can be repurposed for light industrial use. Built in 2018, the facility boasts modern construction, offering reduced maintenance costs for future owners. The upgraded electrical service includes large-capacity capabilities with multiple subpanels and transformers to support heavy power operations, with specific capacities. Additionally, the property includes 140 acres of farmland, providing potential for subdivision and resale. (id:6769)