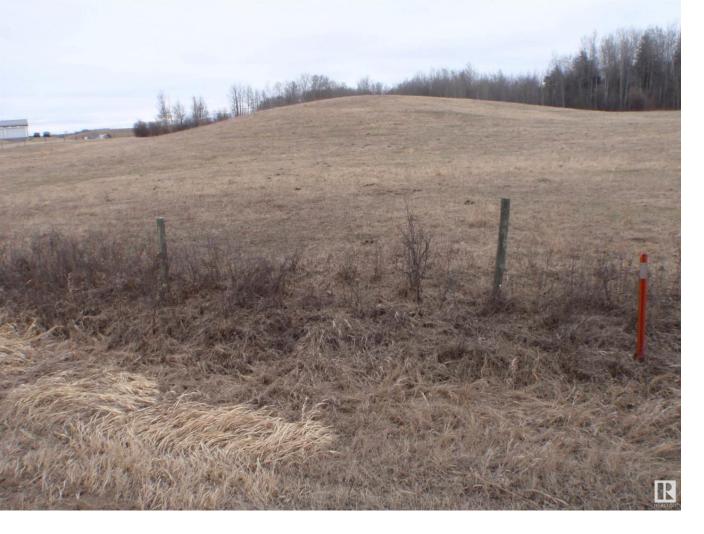

## 56411 Range Rd 33 Rural Lac Ste. Anne County AB

\$79,900

If you're looking for a GREAT SPOT to build a house on a hill with a Walkout Basement, OR just some land to get away to on the weekends, then this may be what you're after. Located ONLY 40 MINUTES WEST OF EDMONTON this 5-Acre parcel of land has LOTS of potential. Its 1.5 miles from pavement and 1.5 miles from the Rich Valley School (grades 1-6). Also, services are at the property line and it is fenced on 2 sides, with approx 65% open 35% bush. The lot is 100.6m wide by 201.1m deep