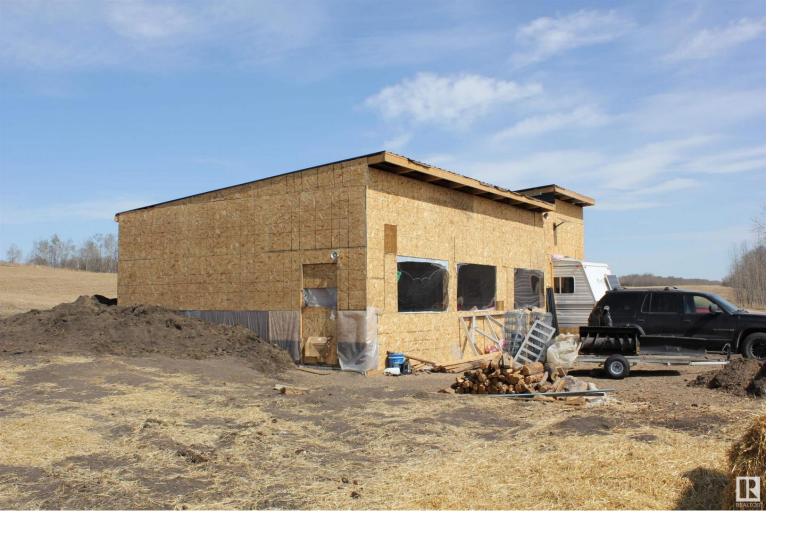

## 56417 RR105 Rural St. Paul County AB

\$159,000

Unique Opportunity - 72.68 acres in the County of St. Paul, close to Lafond and Lac Sante, that is the perfect get-away. The start of a shop/garage is there and with a little work you could complete the project. Then - enjoy the simple life. Natural gas in on the property and power is at the property line. You can supplement your income with 40 acres of hay/cropland and some pasture. Enjoy the view - looking right at a body of water where there's wild birds and plenty of hours viewing them in their natural habitat. With 72.68 acres there's plenty of room for trails and recreation and hunt on your own land!