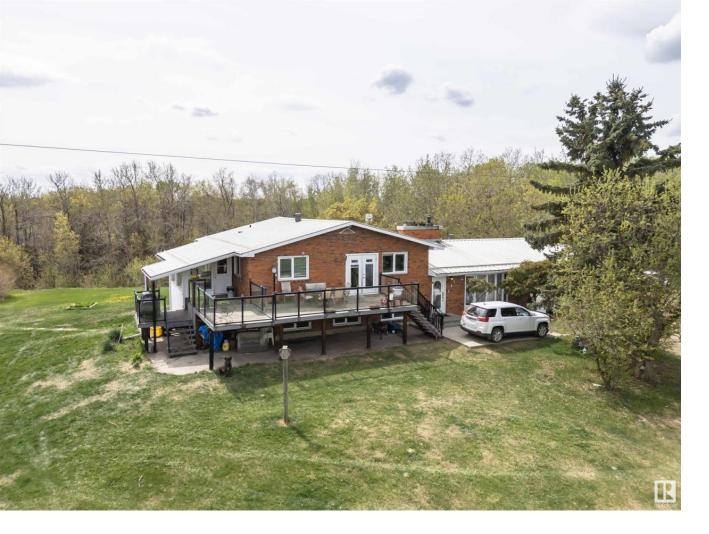

## Rural Sturgeon County Alberta

Extraordinary 15-acre commercial property presents a rare opportunity for entrepreneurs seeking the perfect work-life balance. This versatile property showcases a well-appointed 1803 sq ft, 4 br main residence complemented by a high-producing potable water well, ensuring reliable water supply for both residential and business needs. The property features an additional house that's perfectly suited as a spacious home office, plus a customized barn with a kitchen and bathroom that makes an ideal private retreat or entertainment space. Located just 1 km from paved road access, this property offers exceptional convenience while maintaining privacy. The expansive grounds provide ample parking space for clients and equipment, making it ideal for various home-based business ventures. With 15 acres of usable land and multiple structures offering flexible space configurations, this property uniquely combines residential comfort with commercial functionality. The layout seamlessly blends your work life balance. (id:6769)