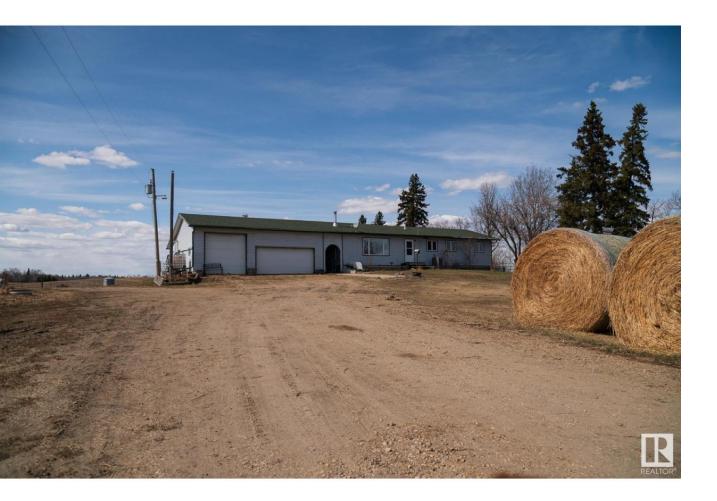

## Rural Lac Ste Anne County Alberta

Discover the perfect blend of privacy, functionality, and modern living on this stunning 160-acre property. With 100 acres of harvestable land, this is an excellent opportunity for farming, homesteading, or investment. Nestled on a dead-end road, you'll enjoy absolute tranquility with no through traffic. The property features two homes: A new build in 2021, 3 bed, 2 bath, vaulted ceiling, new appliances, wood stove, is elevated on pilings with two spacious lofts, offering modern amenities and breathtaking views of the surrounding landscape. The second, a modular home with 3 bed and 2 bath, providing additional living space for extended family, rental potential, or farmhands with a breeze way to a 950 sq ft heated shop. This acreage is fully fenced with a dugout. Whether you're looking for a private getaway, a working farm, or an income-generating property, this rare find offers endless possibilities. Experience the peace and potential this land has to offer! (id:6769)