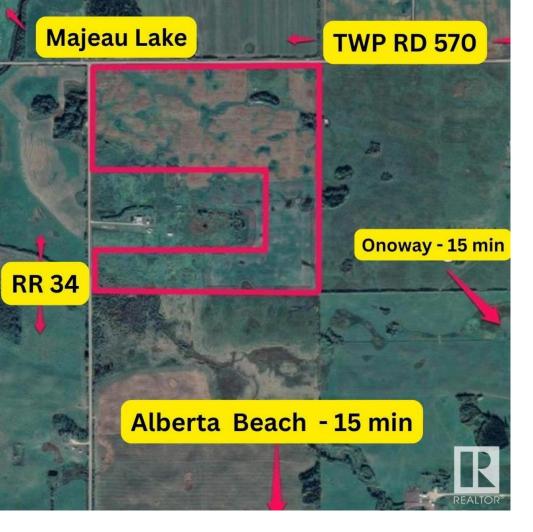

## Rural Lac Ste Anne County Alberta

A Rare Opportunity Near Edmonton - appx 60 Acres of Scenic Land! If you're searching for land within an hour of Edmonton, this could be the perfect fit. Spanning nearly 60 acres, the property includes approximately 15 acres of open pasture and 45 acres of fertile farmland--offering endless potential for hobby farming, recreation, or a future homesite. The land is already equipped with a water well, two tranquil ponds, and a creek that flows through the property. Outdoor enthusiasts will love being just a short walk from Majeau Lake, known for year-round fishing (including Northern Pike) and hunting. Golf lovers can unwind at Rich Valley Golf Course, located nearby with stunning views of the lake and rolling hills. Conveniently situated about 15 minutes from Alberta Beach and the charming town of Onoway, you'll enjoy the perfect balance of peaceful rural living with access to everyday amenities. (id:6769)