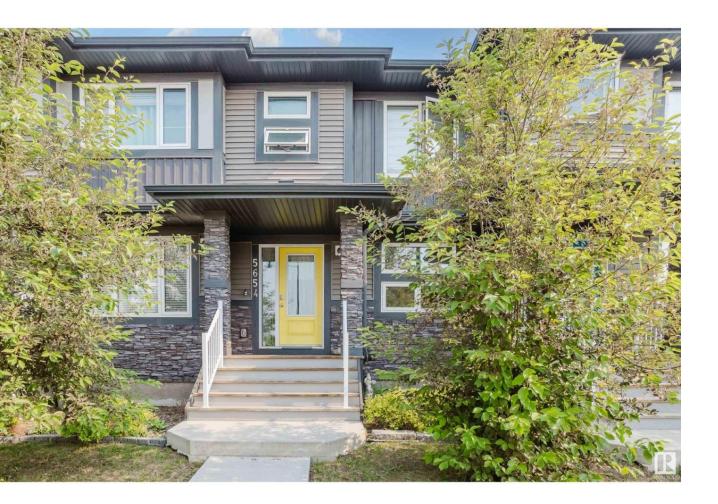

## Edmonton Alberta

\$439,900

PREMIUM TOWNHOME IN GRIESBACH! This spacious 2 storey home with NO CONDO FEES is absolutely gorgeous. Featuring loads of upgrades including quartz counters, high end s/s appliances, quality flooring, designer lighting and a stylish open concept floor plan. The main floor has a bright entry way with lots of closet space, the living room has big windows providing tons of natural light & flows through to the dining area. The chef's kitchen has modern white cabinetry, quartz counters, eat up island, plenty of counterspace & elegant subway tiled backsplash. The main level is completed with a 2pce bath & convenient laundry/mud room. Upstairs has 3 generous bedrooms & family bathroom, the primary bedroom has a 4 pce ensuite and big walk in closet. The exterior has terrific curb appeal, a fenced SOUTH facing yard and double detached garage. Griesbach offers a fabulous lake and park system, restaurants, and great schools. Only 10 minutes to downtown - the location is fantastic and offers a suberb quality of life! (id:6769)