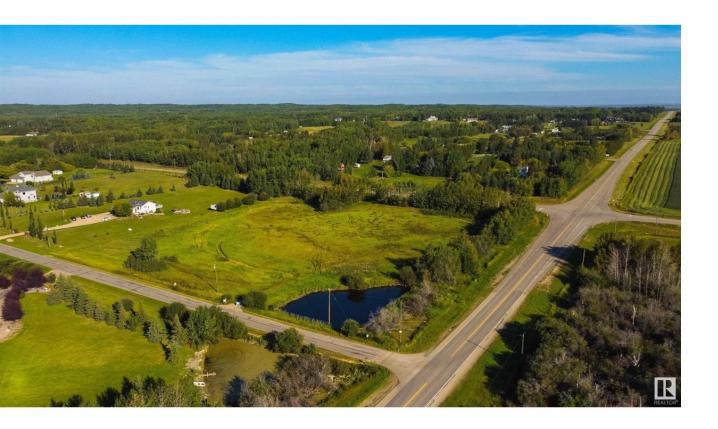

## Rural Parkland County Alberta

\$269,900

Nows your chance to BUILD YOUR DREAM HOME in the exclusive community of Muir Lake Ridge, just minutes to Spruce Grove. This 5.4 acre parcel features a perfect mix of everything you could want in an acreage lot perimeter trees offering privacy with cleared land to build your future dream home. With architectural controls in place to protect your investment, this property offers services to the property line with quick & easy access to the City on fully PAVED roads. (id:6769)