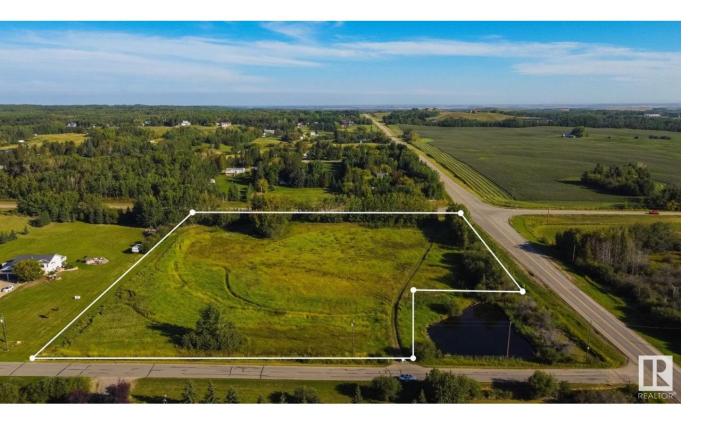

## Rural Parkland County Alberta \$269,900

Now's your chance to BUILD YOUR DREAM HOME in the exclusive community of Muir Lake Ridge, just minutes to Spruce Grove. This 5.4 acre parcel features a perfect mix of everything you could want in an acreage lot - perimeter trees offering privacy with cleared land to build your future dream home. With architectural controls in place to protect your investment, this property offers services to the property line with quick & easy access to the City on fully PAVED roads. (id:6769)