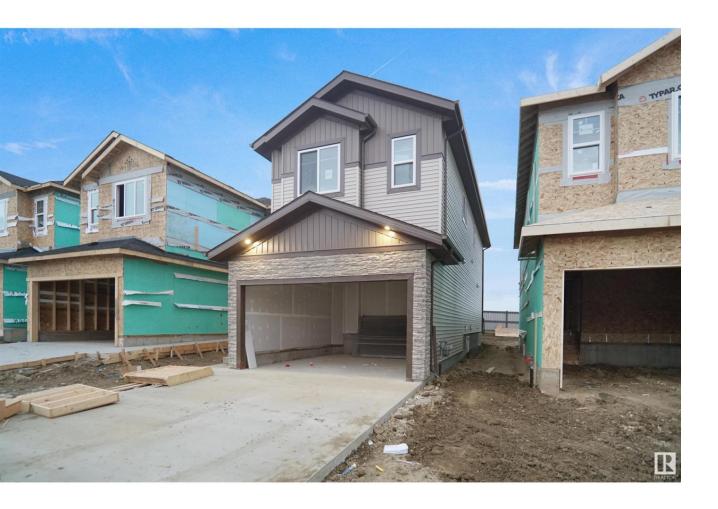

## Spruce Grove Alberta

\$559.000

UPGRADED HOME IN THE COMMUNITY OF JESPERDALE! This home boasts 2207 sq./ft. with 4 bedrooms, 2.5 full baths, bonus room & 9 ft. ceilings on all three levels. Main floor offers vinyl flooring, bedroom/den, family room, fireplace, kitchen, with modern high cabinetry, quartz countertops, island, wet bar, stainless steel appliances & walk through pantry, is made for cooking family meals and entertaining. Spacious dining area with ample sunlight is perfect for get togethers. The half bath finishes the main level. Walk upstairs to master bedroom with 5-piece ensuite/spacious walk-in closet and extra shelves in bathroom .2 more bedrooms, full bath, laundry and bonus room and attractive office space on upper level. Unfinished basement with separate entrance and roughed in bathroom is waiting for creative ideas & more than 40 km of trails, your dream home awaits. Includes: TRIPLE PANE WINDOWS AND 3 WINDOWS IN BASEMENT AND LUXURY FINISHINGS. (id:6769)