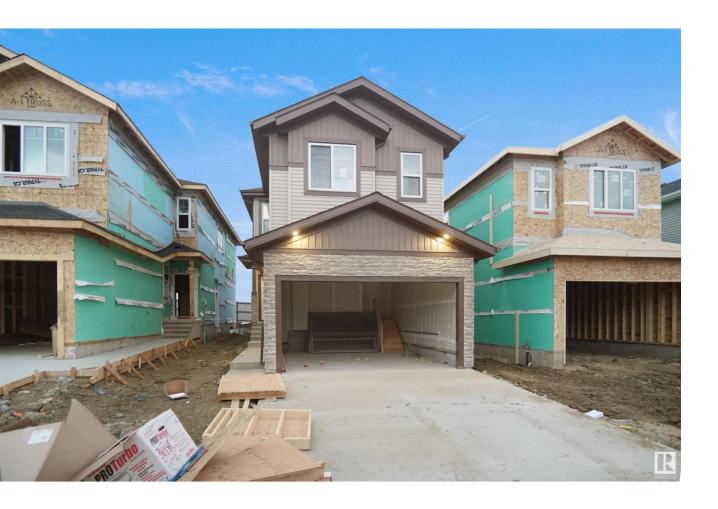

## Spruce Grove Alberta

\$559.000

UPGRADED HOME IN THE COMMUNITY OF JESPERDALE! This home boasts 4 bedrooms, 2.5 full baths, bonus room & 9ft ceilings on all three levels AND Deck Included. Main floor offers vinyl plank flooring, bedroom/den, family room with 9ft ceiling, fireplace. Kitchen, with modern high cabinetry, quartz countertops, island, wet bar, stainless steel appliances & walk-through pantry, is made for cooking family meals and entertaining. Spacious dinning area with ample sunlight is perfect for get togethers. The half bath finishes the main level. Walk up stairs to master bedroom with 5 piece ensuite/spacious walk in closet, 2 bedrooms, full bath, laundry and bonus room. Unfinished basement with separate entrance and roughed in bathroom is waiting for creative ideas. Public transit to Edmonton, & more than 40 km of trails, your dream home home awaits. (id:6769)