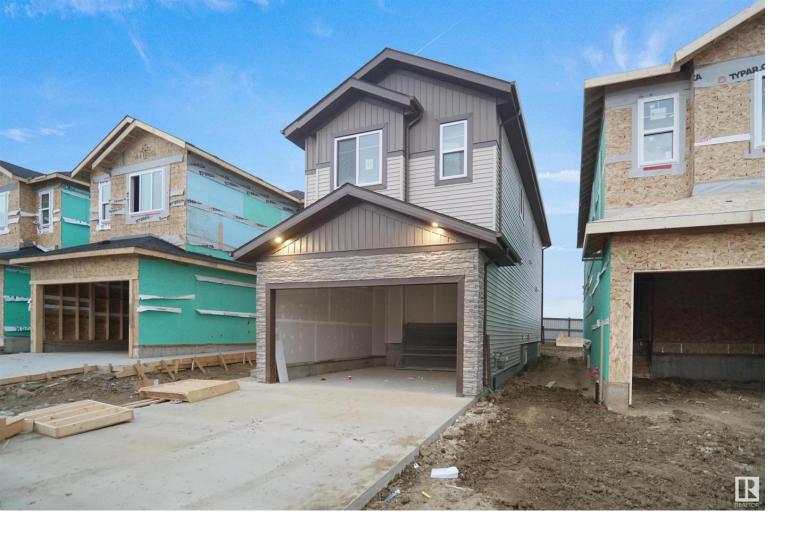

## 57 ASHBURY Crescent Spruce Grove AB

\$559.000

UPGRADED HOME IN THE COMMUNITY OF JESPERDALE! This home boasts 2207 sq./ft. with 4 bedrooms, 2.5 full baths, bonus room & 9 ft. ceilings on all three levels. Main floor offers vinyl flooring, bedroom/den, family room, fireplace, kitchen, with modern high cabinetry, quartz countertops, island, wet bar, stainless steel appliances & walk through pantry, is made for cooking family meals and entertaining. Spacious dining area with ample sunlight is perfect for get togethers. The half bath finishes the main level. Walk upstairs to master bedroom with 5-piece ensuite/spacious walk-in closet and extra shelves in bathroom .2 more bedrooms, full bath, laundry and bonus room and attractive office space on upper level. Unfinished basement with separate entrance and roughed in bathroom is waiting for creative ideas & more than 40 km of trails, your dream home awaits. Includes: TRIPLE PANE WINDOWS AND 3 WINDOWS IN BASEMENT AND LUXURY FINISHINGS.