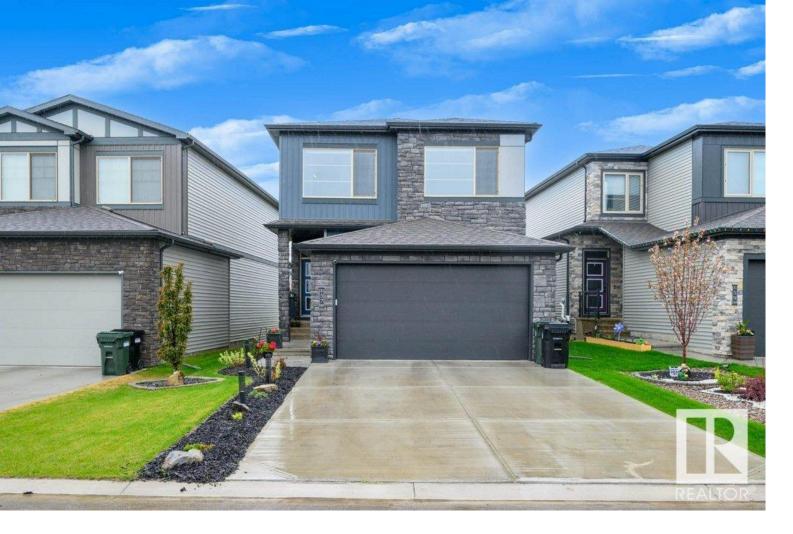

## Spruce Grove Alberta \$669,900

Stunning 2,233 sq ft two-storey in the desirable Greenbury area of Spruce Grove! Backing onto a pond with mature trees and walking trails, this home offers a serene setting and beautiful views. The dream kitchen features a massive island, quartz countertops, top of the line appliances and induction stove, and an exceptionally large walk-in pantry, plus a convenient mudroom off the back entry. The main floor boasts a spacious great room with fireplace and a built-in desk/office area and eating area all overlooking the pond. Upstairs, you'll find a huge bonus room, laundry room, and 3 bedrooms including a luxurious primary suite with 5-pc ensuite (separate tub/shower) and an oversized walk-in closet. The basement is unspoiled and ready for your personal touch. Enjoy outdoor living on the large composite deck and lower concrete patio in the fully fenced, landscaped yard. Complete with an oversized double attached garage--this one checks all the boxes. A must-see! (id:6769)