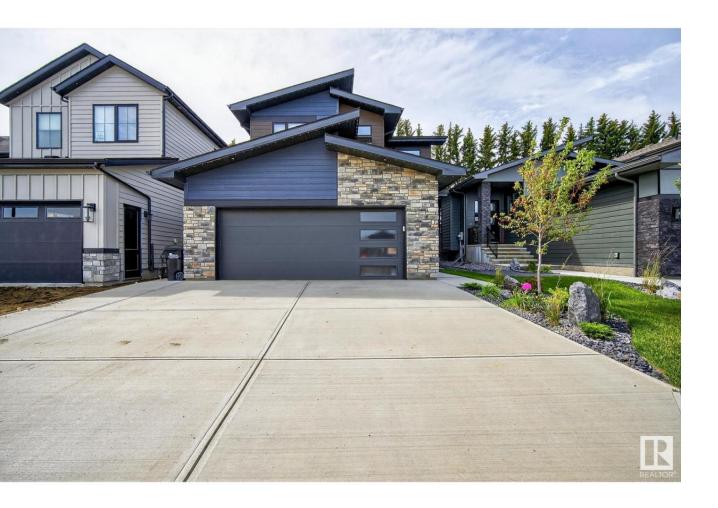

## Sherwood Park Alberta

\$929,998

Welcome to this stunning custom-built 2-storey by Launch Homes, located in Salisbury Village backing onto trees. Step into the kitchen -- it offers tons of cabinet space, a massive quartz island, SS appliances, ample counter space, and a functional layout that makes everyday cooking a breeze. Just off the kitchen, the walk-through butler's pantry adds even more storage with open shelving, wine racks, and room for your coffee station or small appliances. The open concept living and dining area is filled with natural light thanks to oversized windows and is anchored by a fireplace. Upstairs, you'll find a spacious bonus room, upper-level laundry, and three bedrooms -- including a generous primary suite with a spa-like 4-piece ensuite and walk-in closet. The basement is ready for your personal touch. Outside, enjoy your south-facing backyard that's fully landscaped and backs onto trees -- a beautiful and private outdoor space. All of this just minutes from schools, shopping, parks, and everyday essentials. (id:6769)