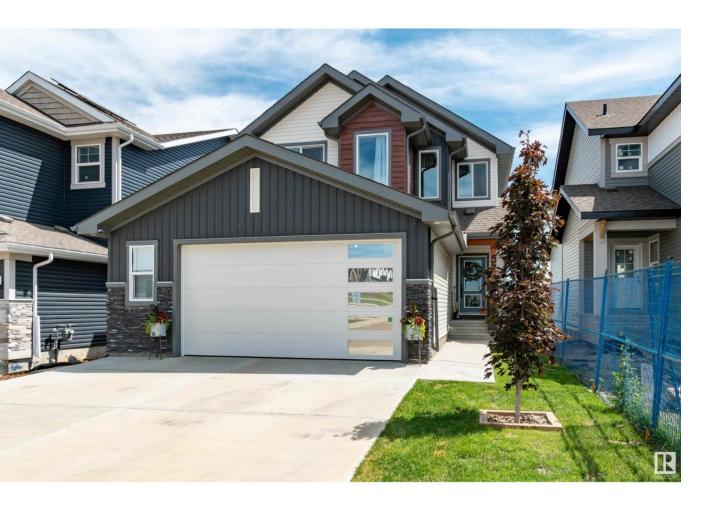

## Sherwood Park Alberta

\$949.707

BACKS ONTO THE LAKE & FACES THE PARK!!! This stunning 2 storey home offers a modern farmhouse design with 2159 square feet plus a partly finished WALKOUT BASEMENT. Fabulous floor plan with upgrades & quality finishings throughout. Featuring a BEAUTIFUL KITCHEN with high end appliances, gorgeous cabinetry, Quartz countertops, walk through pantry & a large dining area. Vinyl plank flooring, flex area/office, powder room & a spacious living room with electric fireplace. Upstairs is a big Bonus Room, 3 bedrooms, a 4 piece bathroom & a lovely laundry room with sink. Simply GORGEOUS 5 piece ensuite in the Primary Bedroom with generous walk-in closet. The basement is framed for a future bedroom & walk-in closet, roughed-in plumbing for bathroom & wet bar & fireplace. Enjoy INCREDIBLE SUNRISE VIEWS from the large deck. FULLY FENCED & LANDSCAPED front & backyard with dog run and a \$20K shed that stays. A MAN'S DREAM GARAGE! OVERSIZED (23 x 26), HEATED, CUSTOM SHELVING & CABINETS & 8 FT DOOR! This home has it all!! (id:6769)