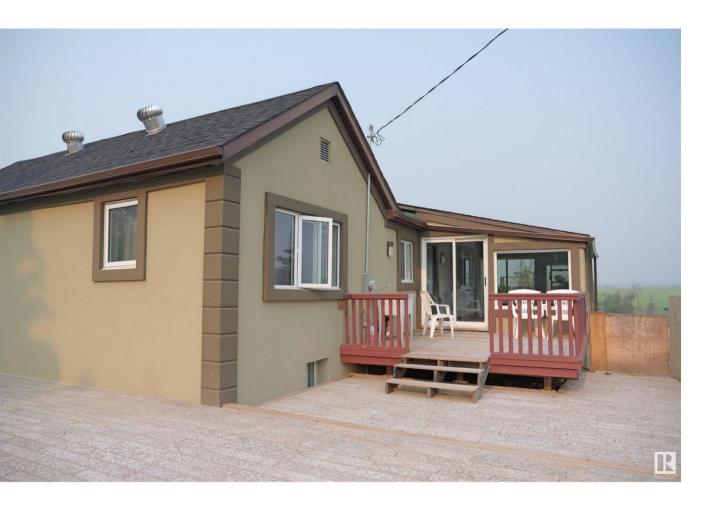

## Rural Lac Ste Anne County Alberta

Welcome to this charming 3-bed, 2-bath country retreat near Sangudo, Alberta. Nestled in peaceful surroundings, this home offers modern comforts with fairly new appliances and a cozy living area. Outside, a double detached garage and 12 feet ceiling workshop and storage cater to hobbies, while two greenhouses and multiple sheds enhance gardening and storage options. Conveniently located near town amenities, yet nestled close to the river and main road, this property is perfect for those seeking a blend of tranquility and accessibility. Embrace the opportunity to enjoy rural living at its finest in this inviting Alberta retreat. (id:6769)