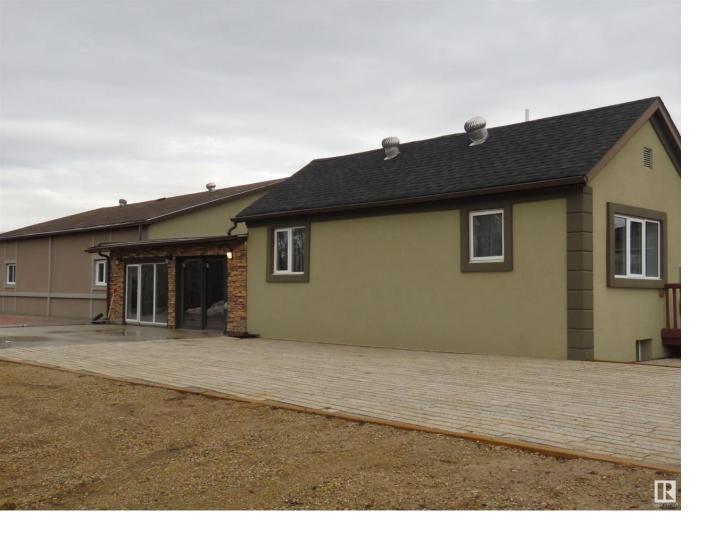

## Rural Lac Ste Anne County Alberta

\$549,000

CONTRACTOR'S DREAM HOME!! Fully fenced 4 acres (6 ft. picket privacy fence) 1/2 mile from town (Sangudo) and 4 lane highway (43) and a nine iron shot to the Pembina River. 2600 sq. ft. house with an attached, heated 2400 sq. ft. garage plus a detached double garage. Two greenhouses. Tyndall stone patio and driveway. One hour from Edmonton, 1/2 hour from Whitecourt or Barrhead. (id:6769)