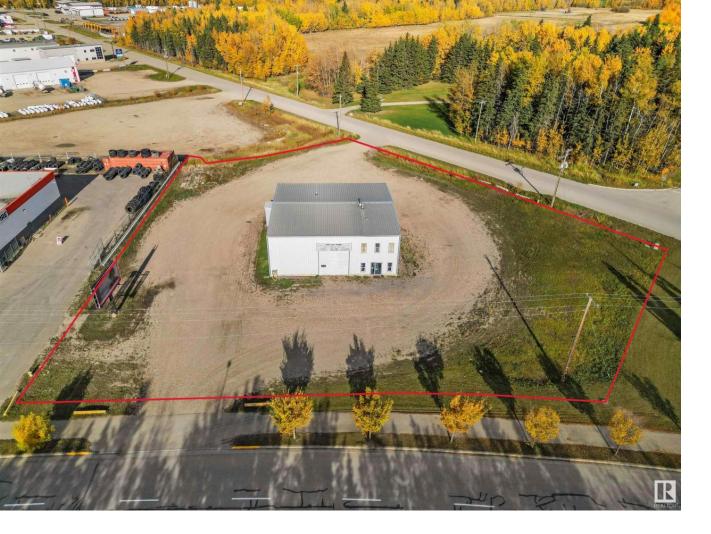

## 5702 50A Street Drayton Valley AB

\$775.000

This Commercial Property offers 1.2 ACRES in an extremely High-Visibility location & close proximity to HWY 22! The building is steel frame construction with 24 gauge steel trusses! There are 3 bay doors, one measuring 14' x 14' and two are 14' x 16', providing ample access for larger vehicles. Inside, there is a dedicated office & admin area, a mezzanine for additional storage or workspace, and a versatile STUDIO APARTMENT upstairs, complete with a kitchenette and 3-piece bath that can also function as office space. The property includes a 12'x22' MAINTENANCE PIT, designed for vehicle oil changes or maintenance & strong enough to accommodate the heaviest vehicles. This pit is equipped with a clean oil tank and a used oil tank connected to a waste oil furnace, enhancing its utility. Additionally, the property generates approximately \$1,000 per year in revenue from the Pattison sign! This property is ideal for automotive, repair, or service-related businesses. \*All outlines on drone photos are approximate