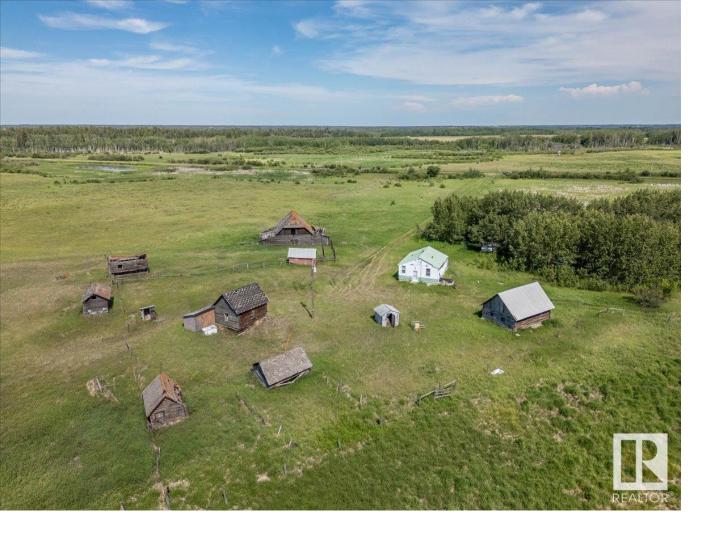

## Rural Sturgeon County Alberta

\$699,000

160+/- Acres of mostly pasture land with \$7132+/- per year in oil lease revenue. A 639 sq/ft home is also on the property with Two Bedrooms, Bathroom, Kitchen, and Livingroom. Pasture Available Immediately and no animals have been on the land in 2025. 160 acres across road available as well. (id:6769)