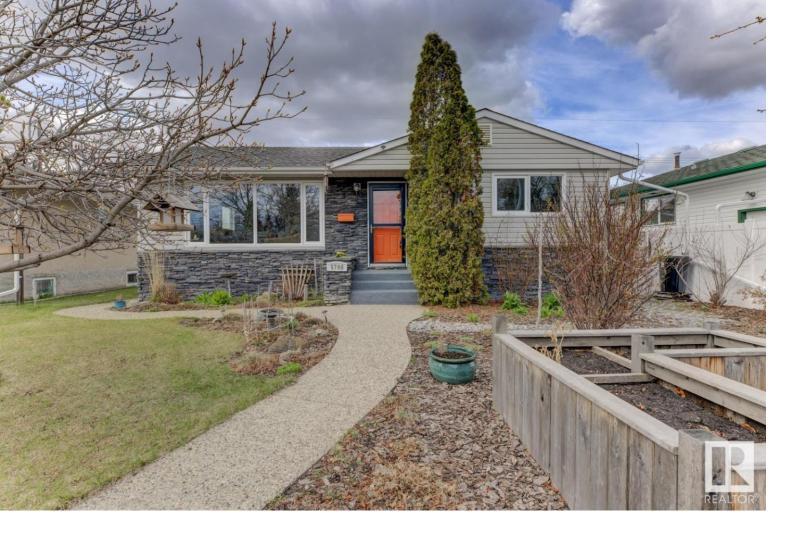

## 5708 102 Avenue Edmonton AB \$449,900

Elevate your lifestyle in the sought after community of Fulton Place, situated in a premier location this bungalow home is located on a quiet tree lined street across from Harry Hardin park. Offering exceptional value this property showcases an oversize heated triple garage with a loft & 220V wiring. The contemporary home has been immaculately kept & pristinely cared for, walking in you can feel the pride of homeownership. Boasting 1010 SQFT of above grade living space, 2 beds, 2 full baths, a spacious front living room with bright windows, an oversized formal dining space & a fully finished basement with many options for use. Upon entering you will be greeted with a timeless design featuring original hardwood floors, plastered coved ceilings, Hanson quartz countertops, Kitchen Craft cabinetry, BBQ gas hook up and new shingles (2019). Your outdoor oasis is perfect for gardening with south-front exposure, many perennials, raised garden beds & new vinyl fencing (2022). This property is turn key for you!