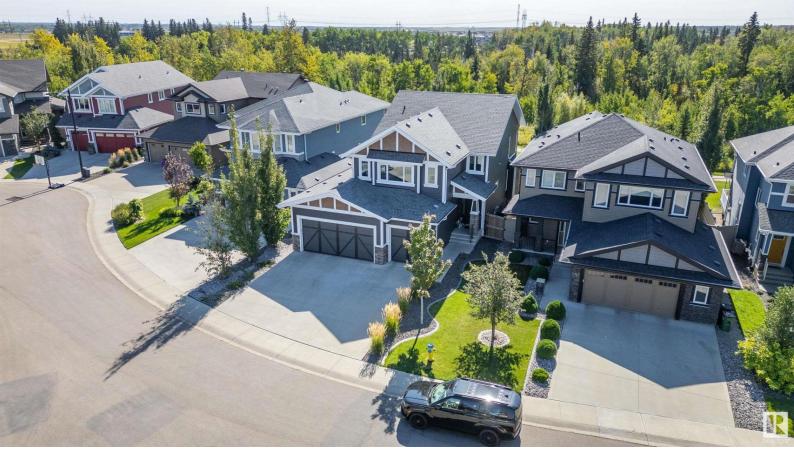

## 5709 EDWORTHY LANDING Landing Edmonton AB

Simply stunning! Nestled in the ravine community of Woodhaven Edgemont, this 2-storey home blends luxury with family living. Step into a chef's dream kitchen, complete with a gas stove, quartz countertops, a prep island, and ample cabinet space. The open-to-above living room is bathed in natural light, featuring huge windows and a grand rock fireplace. Upstairs, a bonus room and 3 spacious bedrooms await, including a serene primary suite with an upgraded spa-like ensuite and walk-in closet. The fully finished basement offers a large rec room, a stylish wet bar, a 4th bedroom, and a 3-piece bath. An oversized heated triple garage provides plenty of space with drive-through access to the backyard. Tons of room for your vehicles AND toys! Outside, the two-tiered deck overlooks a sprawling, south-facing yard backing onto Wedgewood Creek Ravine and scenic walking paths. Perfect for families and executive buyers alike!