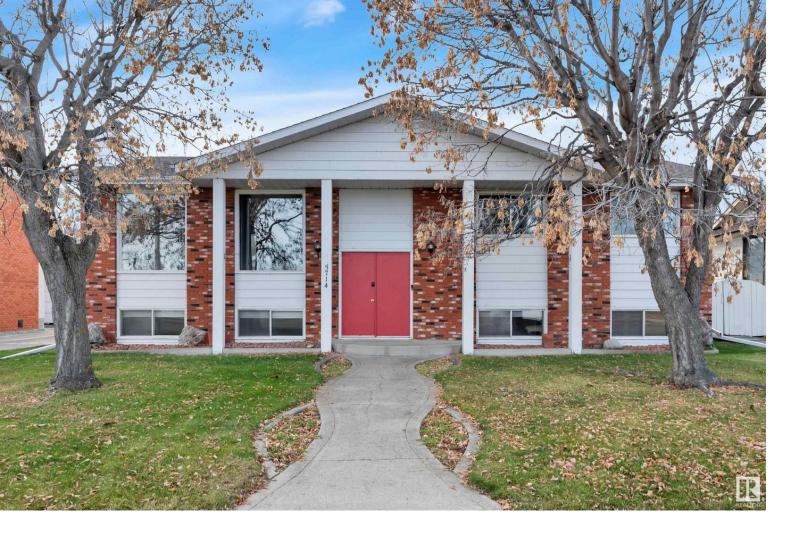

## 5714 52 ST Wetaskiwin AB

Well loved for many years this 1250 ft.? bilevel is located close to parks, school, walking trails and shopping. Open concept, the updated main level of this home has gorgeous hardwood floors throughout. Living room has cozy wood burning fireplace, this area flows into a good sized dining area perfect for family gatherings. Patio doors off the dining room lead out to a large deck space overlooking a beautifully landscaped a mature yard. The completely updated kitchen was made for entertaining, rich new cabinets (Kitchen Craft), bright quartz counters and backsplash with convenient island seating. The primary will accommodate a king sized bed with 2pc ensuite. There are 2 more bedrooms on the main plus updated 4pc bath. Lower level has big windows making the basement bright and inviting. Massive family room, 2 more bedrooms, 3pc bath, laundry, good storage space plus a walk out. Oversized double detached garage is heated, insulated, a perfect spot for a handyman!