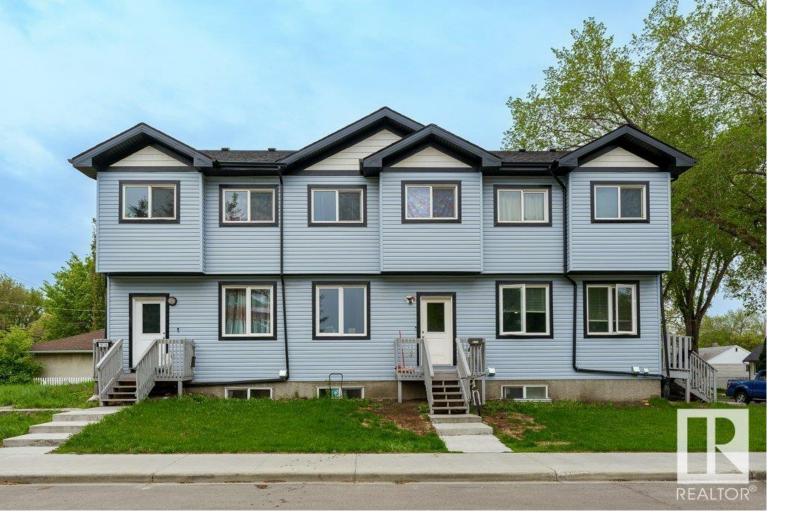

## 5715 & 5717 120 AVE & 11949 58 ST Edmonton AB

\$1,690,000

MLI Select qualified investment property featuring 5-Plex (Triplex with two secondary suites) like new, is an incredible MULTI-FAMILY opportunity. The side units feature 1636 SQ FT living space with 4 BEDROOMS and 3.5 BATHS main and secondary suites with side entry. The middle unit is 1148 SQ FT with 3 BEDROOMS and 2.5 BATHS, unfinished basement leaves room for future development to change it to secondary suite, with back entry. Property is fully rented with stable cash flow, potential for value appreciation. Detached garages are planned to make it even better MFC. Come and see to realize this exceptional new development of its kind in the area. Total area of finished space is 4420 SQ FT on 573.16 SQ M corner lot with potential for DAYCARE!