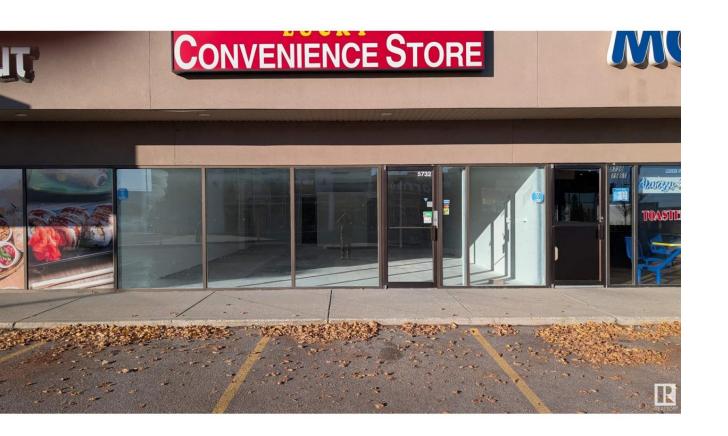

## Edmonton Alberta

1444 sqft. available with built out washroom in a thriving stripmall. Great exposure located on 75 Street with access to the new LRT soth/millwoods line. Great anchor tenants include Insurance, Medical Spa, along with thriving coffee shop, restaurant, and Locksmoth/Locks just to name a few. Easy access to Whitemud, Anthony Henday, and other major throughfares. The area is enjoying a renassaiance which is evident with all the new builds and services. Plenty of customer parking available and easliy accessible via transit. (id:6769)