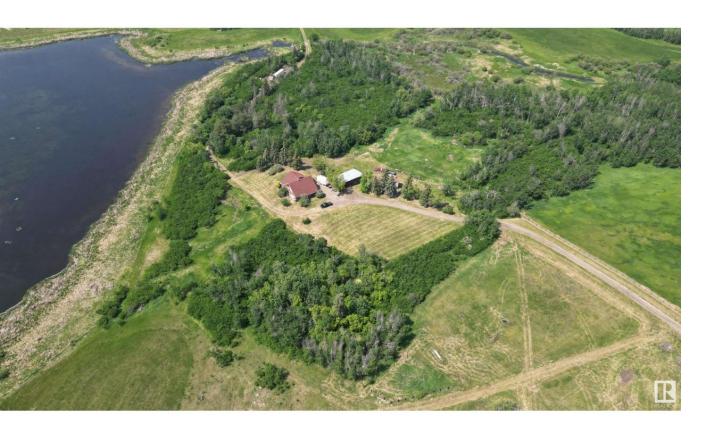

## Rural Lac Ste Anne County Alberta

\$599.000

Rare opportunity! Lake view acreage, peaceful and private! This 1931 built 2600+ sq ft executive character home was the crown jewel of the area in it's day. Family owned since 1976, with only 2 families owning since new. Home had major renovations completed in the 2000s featuring quality of life improvements such as modern electrical/plumbing/insulation/vapor barrier/interior finishing. Recent updates include new roof 1 yr, new HE furnace 2 yrs & new ht wtr tank 4 yrs ago. Hardwood flooring & quality oak/pine finishes throughout. Home is in need of exterior finishing repairs, some window replacement, wood fireplace needs liner & various cosmetic updating. Parcel features 2nd yard site with water/electrical/septic & concrete pilings. Land is a mixture of hay/pasture with mature foliage coverage. Some fencing on north & east side of parcel, perimeter needs to be finished. Older wooden shop & mobile home provide additional storage. Must be seen to be appreciated, ready for you to restore to it's full glory. (id:6769)