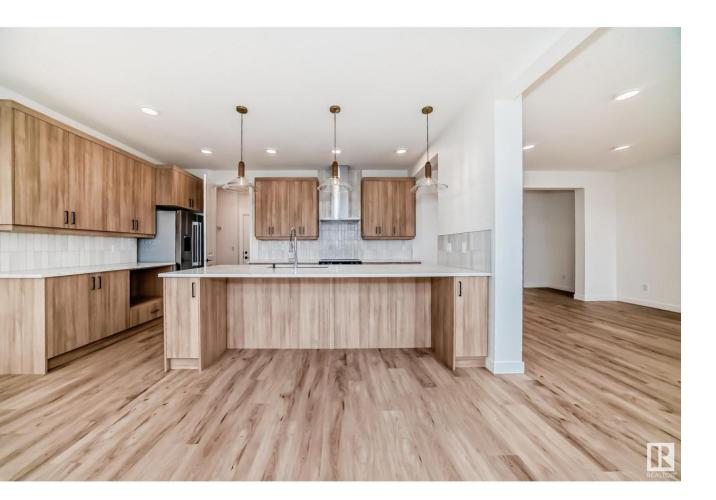

## Edmonton Alberta

Single Family street scape home in desirable Arbours of Keswick Community! This home features modern finishes, attached double car garage and \$5,000 appliance allowance. The open to above foyer makes a grand feeling as you enter the home, spacious open main floor includes a pocket office, closet space, living, dining and a chic kitchen with 3m granite countertops, deep green cabinets & complimenting wood toned island cabinets, gas line to stove, spacious island and a walk in pantry. The upper floor is made for a family to enjoy!! Flex room, laundry, main bath, MEDIA ROOM and three bedrooms, including the primary suite with a walk in closet and spa like bathroom with double sinks, free standing tub and walk-in shower. Under construction with tentative completion end of July. Photos of previous build and interior colors are NOT represented. HOA TBD. Rough grading included. (id:6769)