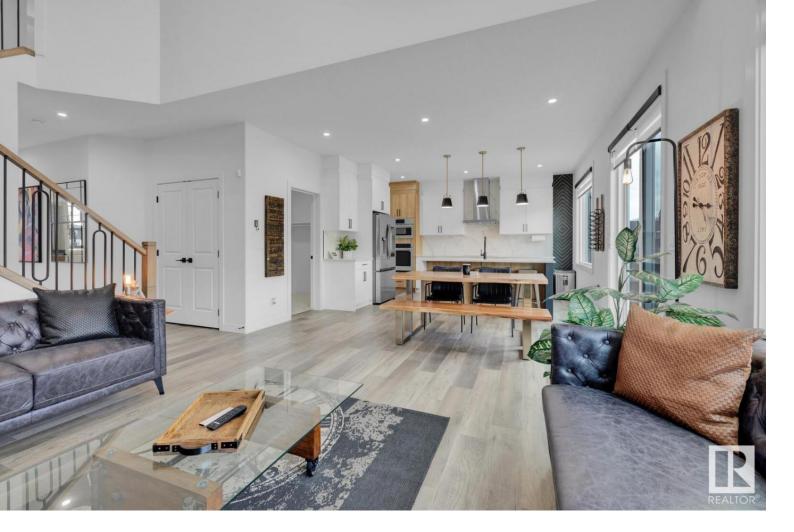

## Edmonton Alberta

\$728,500

NEW, FULLY-FINISHED BASEMENT, with a side entrance, accompanies this Gorgeous Keswick Area Dream Home! This stunning 2 Storey Property with an Attached (Insulated) Double Garage is beyond a rare find! Nestled in one of Edmonton's most sought-after Communities; you're walking distance to trails, parks and schools. This move-in ready South West Home provides endless "wow-factor"! The 2 Storey, open concept, front living room features a modern fireplace and floor-to-ceiling mantle; this home oozes modern elegance from the moment you step inside. Enjoy being less than a 10 minute drive to innumerable entertainment amenities located at "The Currents of Windermere"; plus you're less than 20 minutes to the Edmonton International Airport. With 4 Bedrooms, 4 Full Bathrooms, 9ft Ceilings, a huge bonus room upstairs, sleek Quartz Countertops in the Kitchen and a plethora of big ticket upgrades; this is a forever Home with lots of room for everyone. Some photos were virtually staged (id:6769)