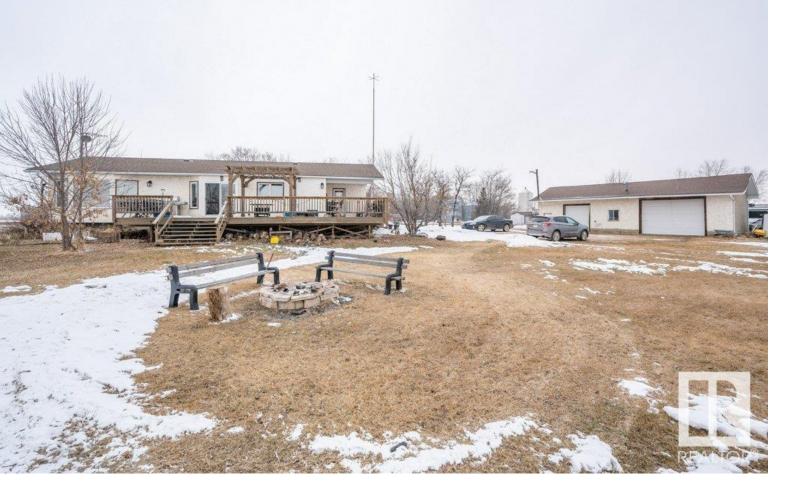

## Rural Sturgeon County Alberta

Discover this 1600 sq. ft. bungalow on 80 acres in Sturgeon County, just minutes from Redwater. Approx. 50 acres are cultivated, 20 acres are pasture, and 10 acres make up the yard site. The home has had many updates over the years, including a kitchen reno, some new flooring, main floor windows, shingles, and a newer boiler, just to name a few. The main floor features a 2-piece bath, laundry room, and a kitchen with a functional layout perfect for entertaining, opening to a dining area and cozy living room. There are also 3 bedrooms and a 4-piece bath on the main floor. The basement includes 2 more bedrooms, a family room with a wood-burning stove, a workout area, and lots of storage. Outside, you'll find a large deck with a pergola and an oversized double heated detached garage. The property also includes a 55' x 95' metal agro building, 20' x 90' pole shed, and 12' x 20' cattle shelter with some fencing and corrals in place for livestock. A must-see! (id:6769)