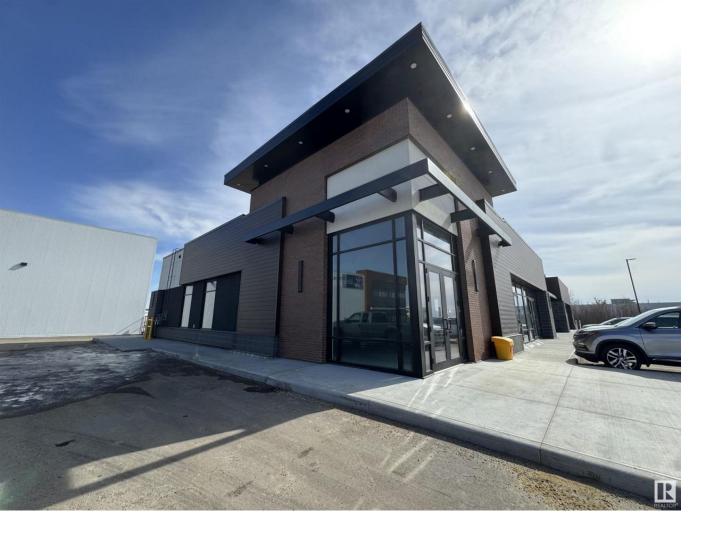

## Edmonton Alberta

Welcome to the Elite Centre on 50th, a premium retail opportunity located at the high-traffic intersection of 50 Street and Roper Road. This corner retail condo bay offers ?1,469 sq. ft. of efficient space ideal for restaurant or retail use, with flexible build-out options to suit your needs. Secure exclusive use as the only pizza restaurant in the complex, providing a rare opportunity to capture a strong customer base. (id:6769)