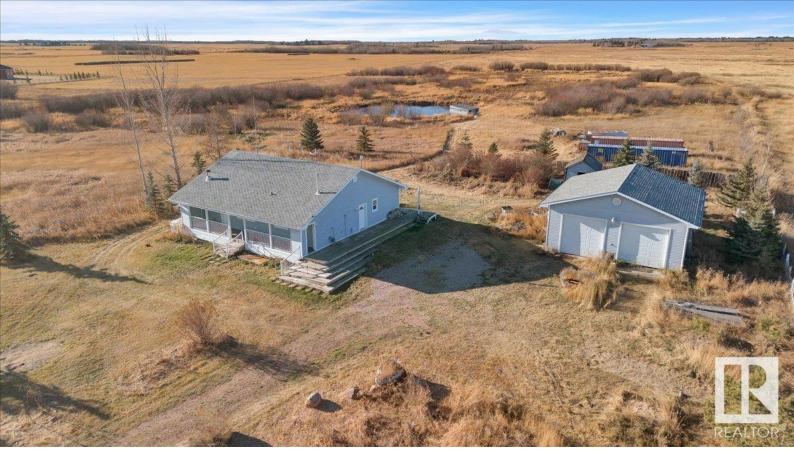

## 57510 RGE RD 222 Rural Sturgeon County AB

\$399,000

Amazing property minutes from Redwater! 10 acres with pond! Approximately 3 acres is fenced for pasture. There is a great shop equipped with power and two 9 foot doors and 12 foot ceilings is perfect for someone who loves to work on cars or someone who needs it for their business or hobbies. Home could use some TLC or you can start off building something new. All the utilities are here so create your own vision! There is a pond on the property with a dock! Tons of fruit trees; cherry & pear, honey berry bushes, current and blueberry bushes. Perfect hobby farm location!