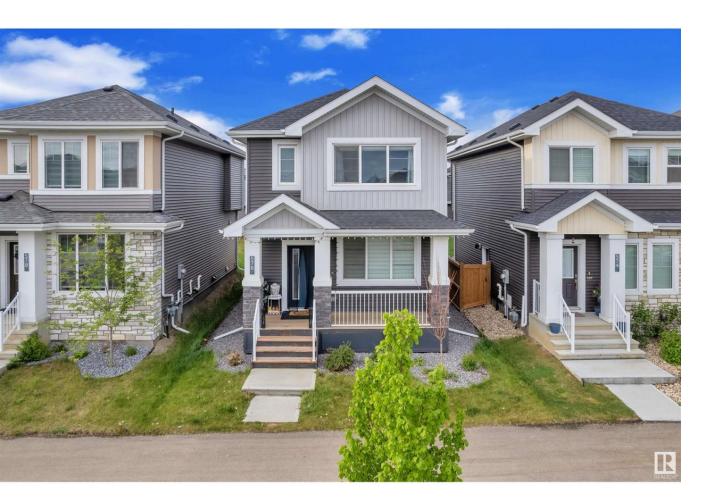

## Edmonton Alberta

\$489,900

Former Showhome by Studio Homes! Welcome to The Edge in Ridgecrest at Glenridding Ravine—one of Edmonton's most vibrant communities. This area offers an ideal lifestyle for young couples, growing families & savvy investors. This 1,427 sq ft home showcases modern elegance throughout, featuring quartz countertops in every space, chef's kitchen w pantry, 36 upper cabinets, ceiling drop detail over the island & stylish half bath on main floor. Soaring 9' ceilings & luxury vinyl plank flooring lead into an open-concept dining & living room w natural light from oversized windows. Sleek wall-mounted electric fireplace adds warmth & style. Upstairs a spacious primary suite w walk-in closet, private ensuite & custom wood feature wall. 2 additional bedrooms, full bathroom, bright loft space & upstairs laundry. Custom wood shelving w integrated LED lighting throughout the home. Enjoy warm summer evenings on your charming covered veranda. (id:6769)