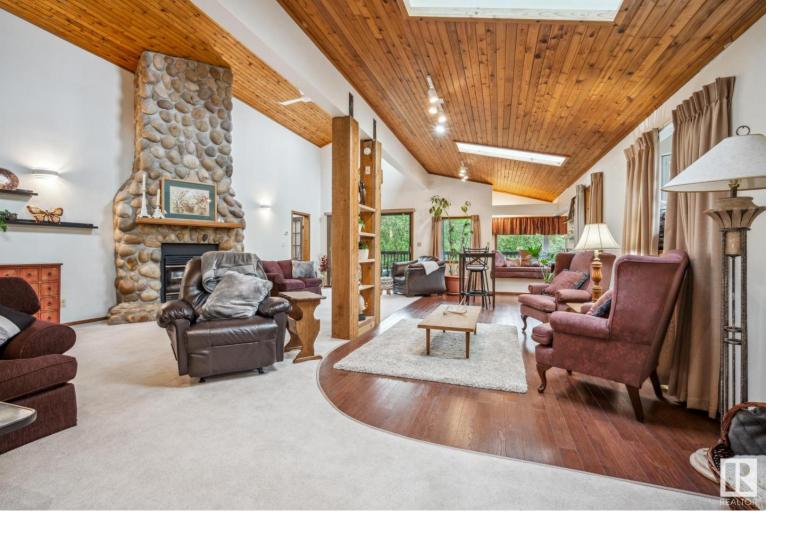

## 577 22560 WYE Road Rural Strathcona County AB

\$750,000

Located just outside of Sherwood Park in desirable Wyecliff! This custom-built home sits on a spacious 2.53-acre lot, offering ample room for privacy and tranquility! The moment you step inside, you'll be captivated by the soaring vaulted ceilings adorned with beautiful cedar accents. The home boasts two loft spaces, providing additional versatile areas that can be used as home offices, playrooms, or relaxation areas. The expansive entertainment area is perfect for hosting gatherings, featuring a double-sided fireplace that adds a touch of elegance and coziness. The open kitchen is a chef's dream with plenty of counter space and a breakfast bar for casual dining. From the the wraparound deck, enjoy panoramic views of the surrounding mature trees providing shade and privacy. Attached double garage for storage with a convenient office space in the back. You need to see this one!