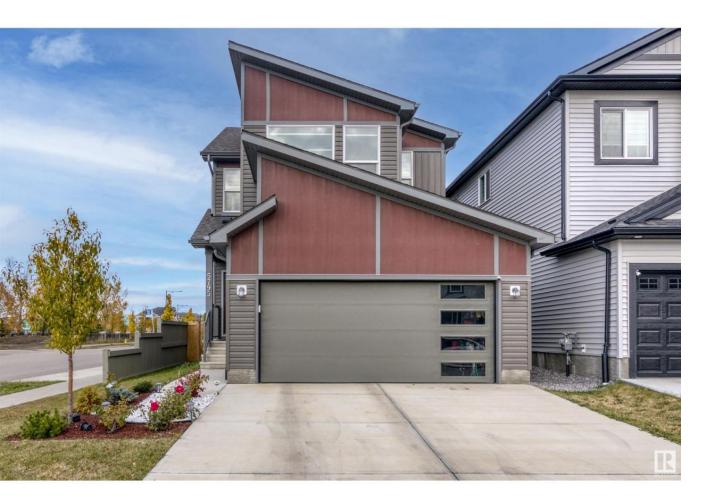

## Edmonton Alberta

\$567,700

An affordable House situated on a corner lot in Chappelle's family-friendly SW community, this home boasts impressive curb appeal with enhanced exterior upgrades. Features include a longer driveway, double attached garage, and expansive back deck. The grand entrance leads to a spacious family room with upgraded fireplace and an open-concept kitchen offering ample storage, counter space, and a walkthrough pantry. The main level includes two coat closets and a powder room. Upstairs, find three generously-sized bedrooms, including a master with ensuite and large walk-in closet, plus a full bathroom, linen closet, and sizeable bonus room designed for both functionality and privacy. An unfinished basement with separate entrance awaits your personal touch. This thoughtfully designed home in desirable Chappelle is ready for you to fall in love with. (id:6769)