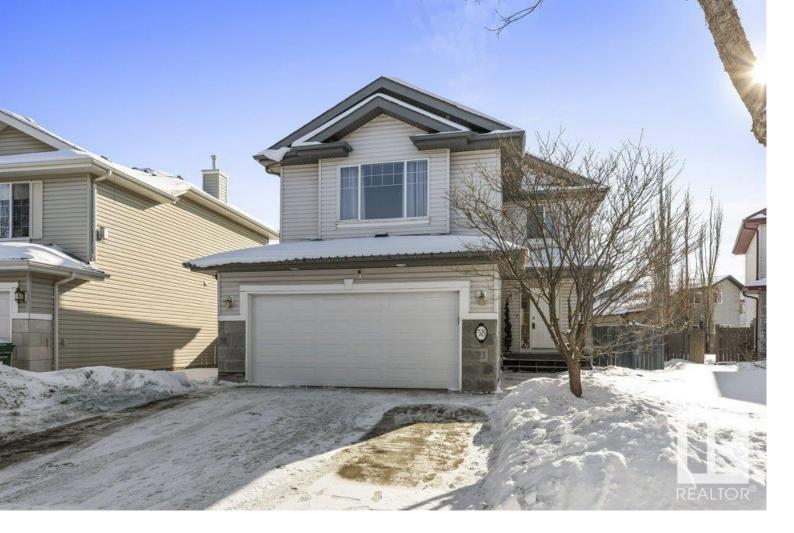

## St. Albert Alberta

\$524,900

Welcome home to this charming 1870sqft 2 storey in the heart of Erin Ridge, offering a perfect blend of comfort & convenience. Ideally situated near schools, walking trails, and all amenities, this home is designed for modern family living. The bright kitchen & open main floor features an island kitchen overlooking the spacious living room & a cozy nook that leads to the east-facing backyard- ideal for enjoying morning sun. A convenient 2pce bath & access to the heated double attached garage completes this level. Upstairs, you'll find a versatile bonus room, three generously sized bdrms, & a primary suite featuring a walk in closet & a 4pce ensuite. Recent updates include new LVP flooring throughout, fresh paint, new shingles, a new garage door, air conditioning & a garage heater. The basement is a blank canvas ready for your personal touch. (id:6769)