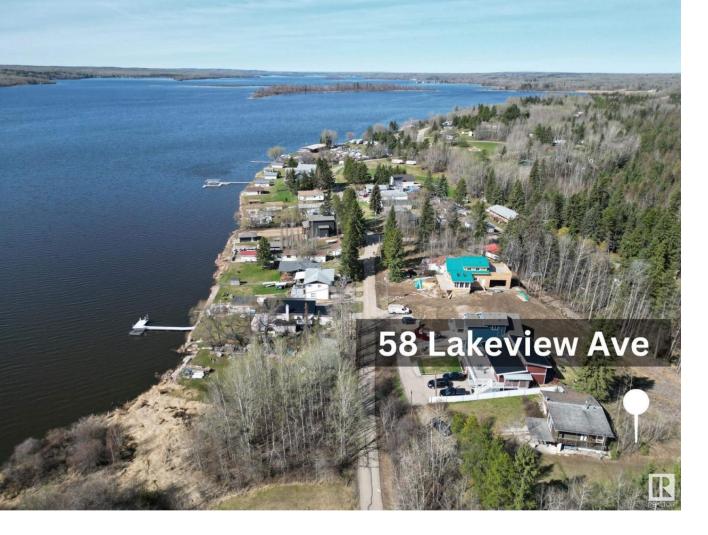

## Rural Lac Ste Anne County Alberta

\$239,900

This year round home needs a little TLC. But the View of Lake Aisle is amazing and the location is private. There are 2 lots, separate titles on this listing. The house has been lived in previously by the Seller and would be great for a Cabin, long term home or an opportunity to build your dream home with a Lake View. Lots of potential. This opportunity doesn't come along very often. (id:6769)