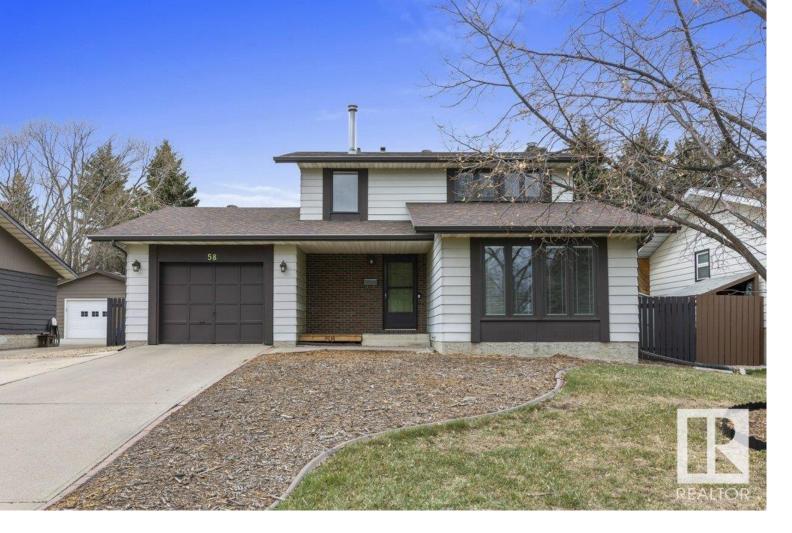

## 58 MELROSE Crescent Sherwood Park AB \$369,900

This wonderful 2 storey home in the family friendly community of Mills Haven is near schools and all amenities. The spacious white kitchen features lots of storage space, a convenient breakfast nook and opens to the family room with a cozy gas fireplace. This home offers 3 bedrooms upstairs plus one in the basement. The lower level is fully finished with a spacious Rec room, laundry room, 3 piece bathroom, lots of storage space and a 4th bedroom. The stunning large fenced yard is beautifully landscaped with mature trees, brick patio and a large deck. Oversized single attached garage and extra parking pad on the side provides lots of space! Some updates include: HWT, roof, patio doors, fence, boiler with 5 hearting zones. All this is located close to schools, shopping and all amenities with easy access to Baseline Road!