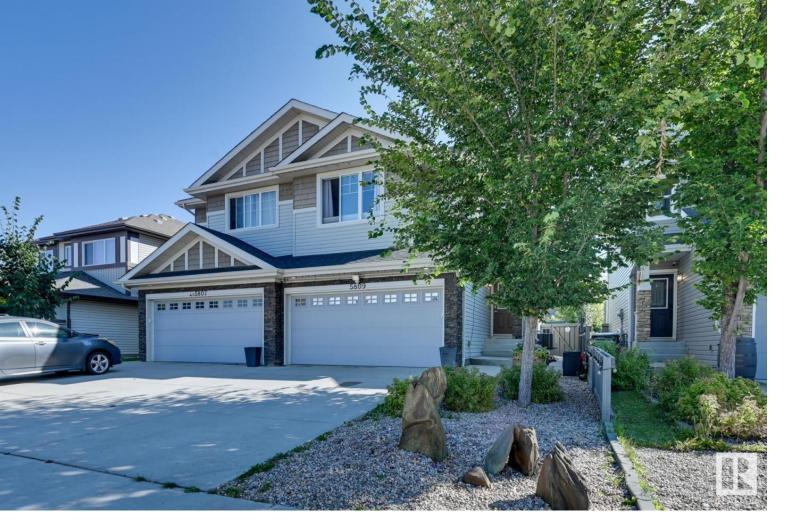

## 5809 ANTHONY Crescent Edmonton AB \$489,800

Fantastic Value in South Edmonton! This spacious, attached double garage duplex boasts nearly 1,500sf of living space above grade plus basement development & a private landscaped yard. Great starter home or investment property! Kitchen has granite counters, full-height cabinetry, ample storage w/ walk-in pantry & a large floating island. Complimenting the kitchen, find a bright dining nook & sizeable living rm w/ feature wall. The primary bedroom offers so much space incl a walk-in closet & sizeable 4pc ensuite. 2 additional bedrooms, tech space, 4pc shared washroom & laundry rm w/ sink & extra walk-in closet space complete this level. Downstairs finished as rec area & unique flex room. Features incl quartz throughout, security cameras, 30 yr shingles, AC & extensive landscaping (concrete work, upper/lower deck & shed). Close to major arteries like Anthony Henday & Calgary Trail. Easy access to shopping complexes, restaurants & nearby schools/daycare. Great community & well-maintained home!