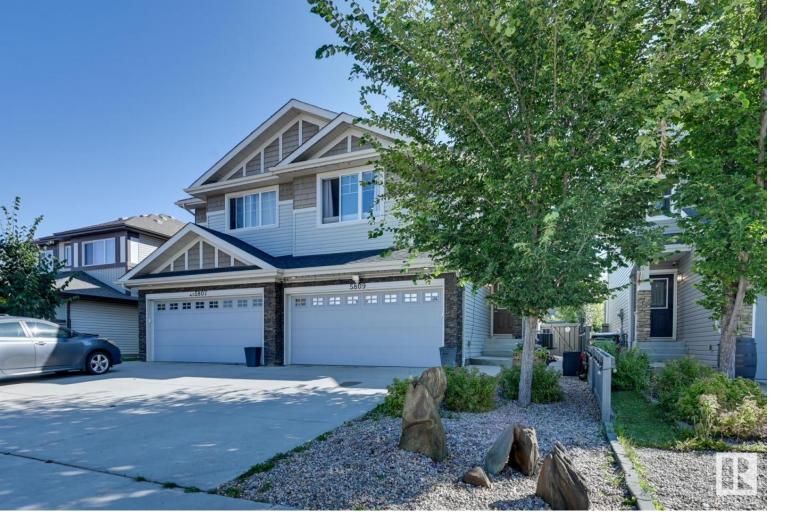

## 5809 ANTHONY Crescent Edmonton AB \$479,800

Fantastic Value in South Edmonton! This spacious, attached double garage duplex boasts nearly 1,500sf of living space above grade plus basement development & a private landscaped yard. Great starter home or investment property! Kitchen has granite counters, full-height cabinetry, ample storage w/ walk-in pantry & a large floating island. Complimenting the kitchen, find a bright dining nook & sizeable living rm w/ feature wall. The primary bedroom offers so much space incl a walk-in closet & sizeable 4pc ensuite. 2 additional bedrooms, tech space, 4pc shared washroom & laundry rm w/ sink & extra walk-in closet space complete this level. Downstairs finished as rec area & unique flex room. Features incl quartz throughout, 30 yr shingles, AC, security cameras & extensive landscaping (concrete work, upper/lower deck & shed). Close to major arteries like Anthony Henday & Calgary Trail. Easy access to shopping complexes, restaurants & nearby schools/daycare. Great community & well-maintained home!