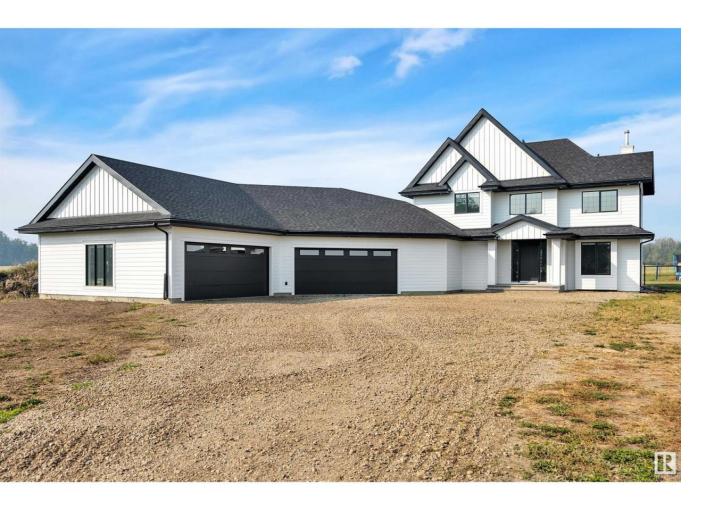

## Rural Sturgeon County Alberta

\$1,150,000

NESTLED ON 74 ACRES OF PRIME FARM LAND THIS 2600 SQFT MODERN FARMHOUSE FEATURES 5 BEDS, 4 & 1/2 BATHS AND A MASSIVE OVERSIZED 4 CAR GARAGE (1686 sqft)! Built just 2 years ago and in like new condition this home will be sure to impress. The main floor is spacious, it features a true farm house kitchen that has loads of cabinetry, granite counters, apron front sink and built in appliances. At the back of the kitchen you will find a large pantry and mud room with even more storage. The entry way will impress with the custom steel and wood staircase from top to bottom! The main floor den is perfect for a home office/business and You will fall in love with the deck which has a covered and uncovered areas - with a total of 1 acre fenced for the kids and animals to play. Upstairs is home to 3 beds, each with an en suite/walk in closet. The primary has a beautiful ensuite with custom shower and huge closet. The basement is finished with 2 additional beds, laundry, storage and a rec room. 30 min to St. Albert! (id:6769)