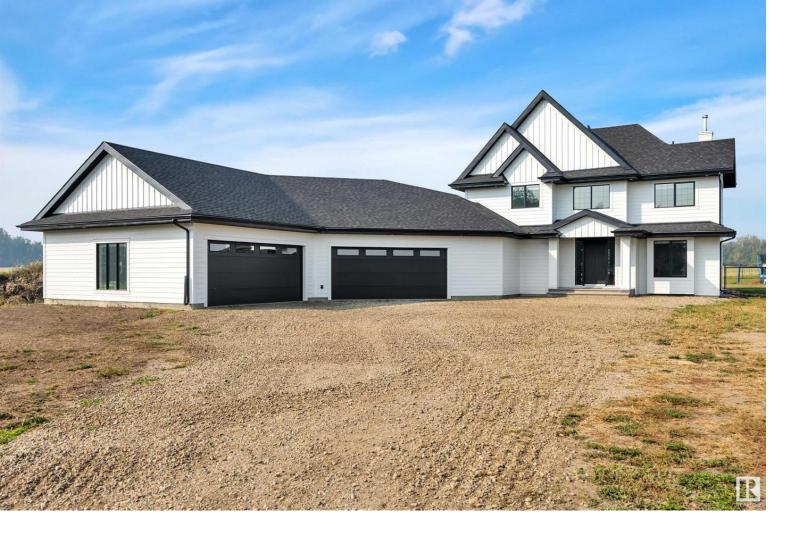

## 58108 RGE RD 240 Rural Sturgeon County AB \$1,150,000

NESTLED ON 74 ACRES OF PRIME FARM LAND THIS 2600 SQFT MODERN FARMHOUSE FEATURES 5 BEDS, 4 & 1/2 BATHS AND A MASSIVE OVERSIZED 4 CAR GARAGE (1686 sqft)! Built just 2 years ago and in like new condition this home will be sure to impress. The main floor is spacious, it features a true farm house kitchen that has loads of cabinetry, granite counters, apron front sink and built in appliances. At the back of the kitchen you will find a large pantry and mud room with even more storage. The entry way will impress with the custom steel and wood staircase from top to bottom! The main floor den is perfect for a home office/business and You will fall in love with the deck which has a covered and uncovered areas - with a total of 1 acre fenced for the kids and animals to play. Upstairs is home to 3 beds, each with an en suite/walk in closet. The primary has a beautiful ensuite with custom shower and huge closet. The basement is finished with 2 additional beds, laundry, storage and a rec room. 30 min to St. Albert!