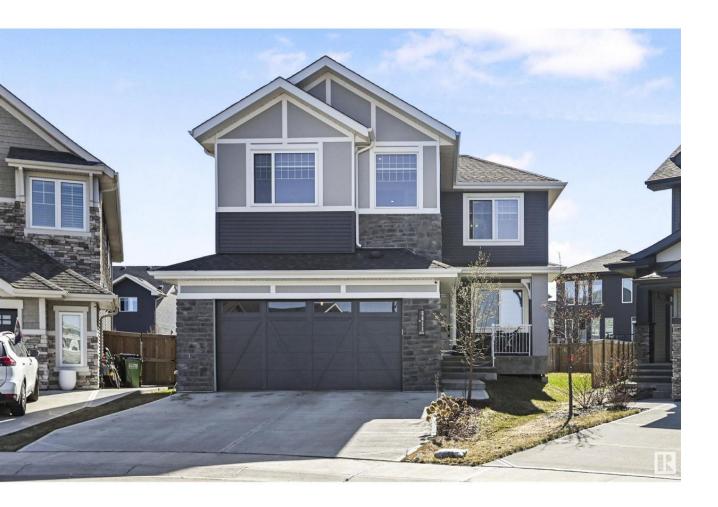

## Edmonton Alberta

\$878,800

Stunning modern 2860 sf 3 bedrm home w/4 full baths. Like NEW, located in the vibrant, family-friendly community of Keswick! Open-concept main floor features B/I ceiling speakers, den (4th bedrm next to a full bath) & an airy great rm w/soaring ceilings, large windows, & tons of natural light. The Chef's kitchen includes a massive waterfall island, S/S appliances, & separate spice/butler's kitchen. Design touches incl glass railings, LPV flr, black hardware, 8' drs, stylish accent walls, flat painted ceilings & mudrm w/ B/I cabinets & bench. Upstairs is a bonus rm w/trayed ceilings & dbl drs for privacy & roughed in for 5.1 surround. Luxurious primary suite w/a coffered ceiling w/integrated lighting & a spa like ensuite. Each bedrm comes complete w/its own ensuite & W/I closet. Entertain large groups in your huge SE yard & deck! O/S garage. Separate entrance to bsmt. Close to shopping, trails, Movati gym, & walking distance to Joey Moss school. A perfect blend of style & function for modern family living! (id:6769)