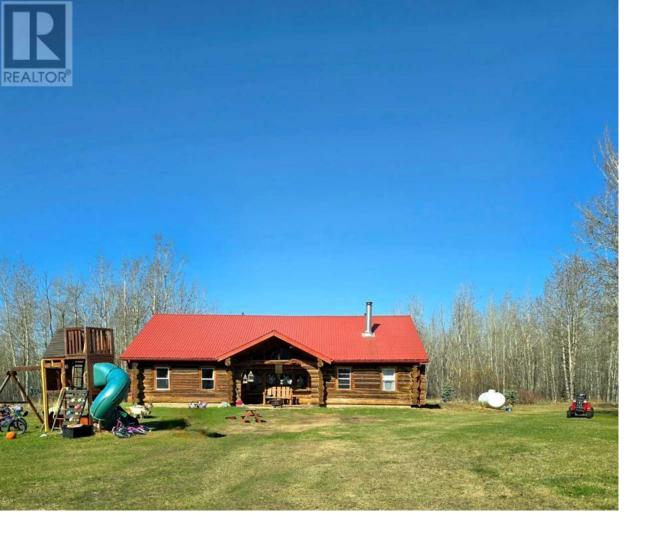

## 58114 Range Road 73 Road Rural Lac Ste Anne County Alberta

\$309,000

A private rustic log home encircled by trees and a small pasture area. A local log home builder originally built the home. Includes some outbuildings and a newer well. Interior photos are not available. To be sold "as is where is". (id:6769)