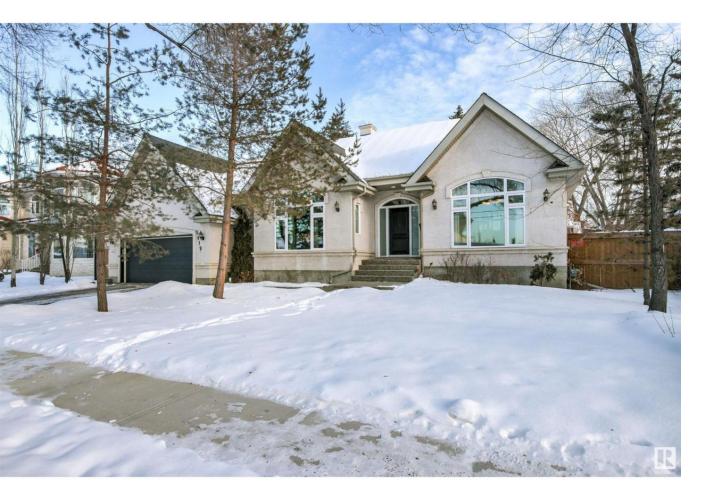

## Edmonton Alberta

This stunning Pleasantview home on a quarter-acre lot combines modern upgrades, spacious design, and serene outdoor living. New landscaping with abundant trees creates a peaceful, forest-like setting. Inside, enjoy natural light from new high-end windows, two large main-floor bedrooms, including a primary suite with an en-suite and walk-in closet, and a modern kitchen with a high-end refrigerator. The fully finished basement adds two more spacious bedrooms, a huge rec room, and a 3-piece bath. A new hot water tank and a furnace with independent controls ensure year-round comfort. Outdoors, relax on the brand-new deck, in the private hot tub with gazebo, or in the separate dog run. A stylish playhouse/shed, new fencing, and all-to-code electrical enhance functionality. The attached 2-car garage and cozy fireplace add convenience and charm. Walking distance to schools, Southgate LRT, amenities, and with quick access to Whitemud Freeway, U of A, and downtown, this move-in-ready home has it all. (id:6769)