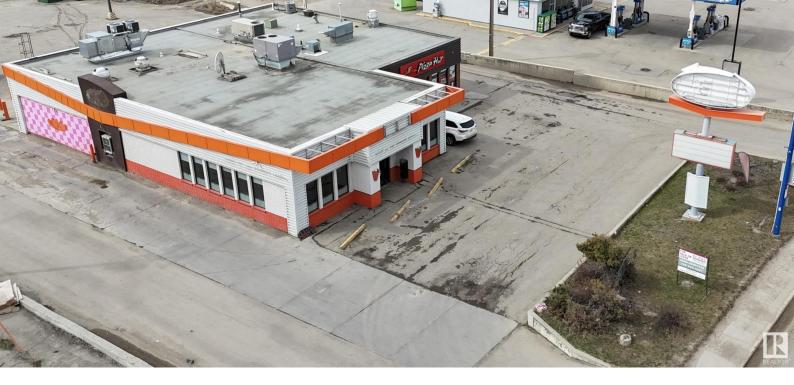

## 5821 50 Avenue Drayton Valley AB

\$875,000

PRIME LOCATION for a restaurant, franchisee or ANY OTHER potential business that requires HIGH exposure close to HWY 22. Located amongst many local restaurants, this 5500+/- sq ft Commercial building is situated on 1 acre just off hwy 22. Currently the NW portion of the building(approx 1035 sq ft) is home to a national brand pizza franchise with a long term lease in place! The balance of the building(approx 4200 sq ft) will soon be vacant and ready to welcome its new tenants or owner! The property offers approx 35 parking stalls.

Although it is currently set up well for a restaurant with the kitchen and drive thru, there are many other options for this great property. This type of property does not come along very often in such a prime location. Zoned C-GEN. Fantastic opportunity here!